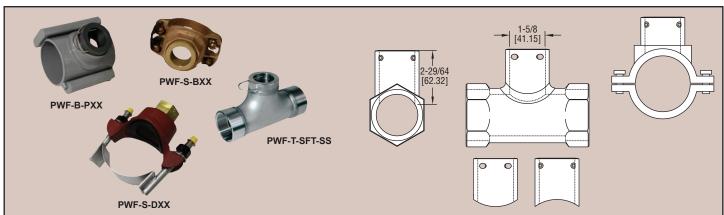

## Saddles, Tees, and Weld/Braze Fittings for Series PDWS

The Series PWF Fittings and Tees are used with the Series PDWS Insertion Paddlewheel Flow Sensors. The Series PWF allow for sensor insertion in a wide range of pipe sizes. Multiple end connections are available to allow for easy installation in many applications. Series PWF is available in bronze, 304 stainless steel, 316 stainless steel, and PVC, further expanding application prospects.

| Model     | Tee Fitting Description                           |
|-----------|---------------------------------------------------|
| PWF-T-BFS | Bronze/Female Sweat (For Copper Tubing)           |
| PWF-T-BFT | Bronze/Female Thread                              |
| PWF-T-PME | PVC/Male Stub End                                 |
| PWF-T-CFT | Carbon Steel/Female Thread                        |
| PWF-T-SFT | 304 SS/Female Thread                              |
| -SS       | All 316 SS Option                                 |
| -HP       | High Pressure Option (SS or CS Only)              |
| Model     | Saddle Fitting Description                        |
| PWF-S-DXX | Ductile Iron                                      |
| PWF-S-PXX | PVC                                               |
| PWF-S-BXX | Bronze                                            |
| -LPS      | Installed on 16" Long Pipe Stub Option (PVC Only) |
| Model     | Weld/Braze Fitting Description                    |
| PWF-W-BXX | Bronze                                            |
| PWF-W-CXX | Carbon Steel                                      |
| PWF-W-SXX | 316 Stainless Steel                               |
| -HP       | High Pressure Option (SS or CS Only)              |